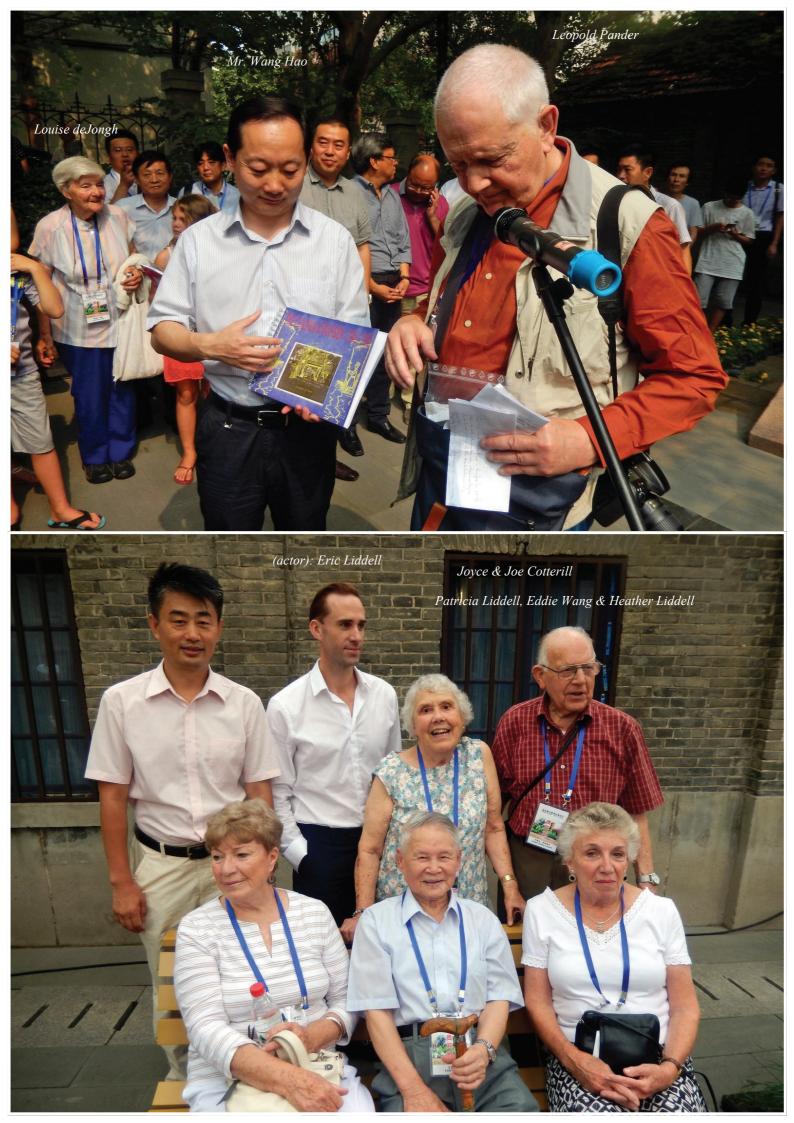

70 year anniversary of the liberation of the Weihsien Concentration Camp August 17, 1945

Eddie Wang, Janette Ley-Pander & Leopold Pander