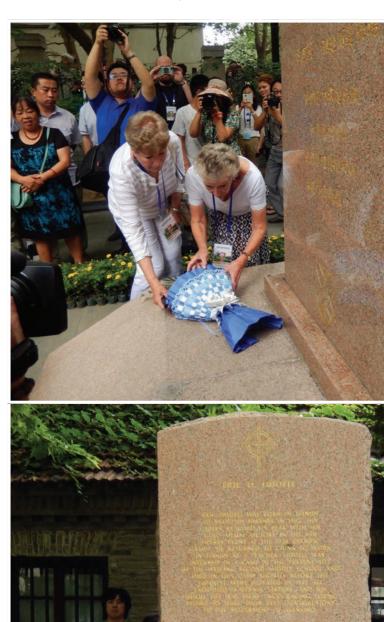

## Liberation day ceremonies ...

According to the statistics, there were totally about 2,011 European priests, doctors, teachers, businessmen, students and so on, including 327 children interned in the concentration camp by the Japanese. 500 of them were set free because of war prisoners exchange. There were many celebrities in adult internees, among them were American R. Jaegher, who was once Mr. Jiang Jieshi's advisor; Mr. W. Hayes, the president of North China Seminary School; Mr Davies, Dean of Qilu College; Mr. Arthur Hummel Jr., a teacher in the Middle School attached to Catholic University, later as the American Ambassador to China and Mr. Eric Liddell, the famous British Olympic champion of 400 meter race.