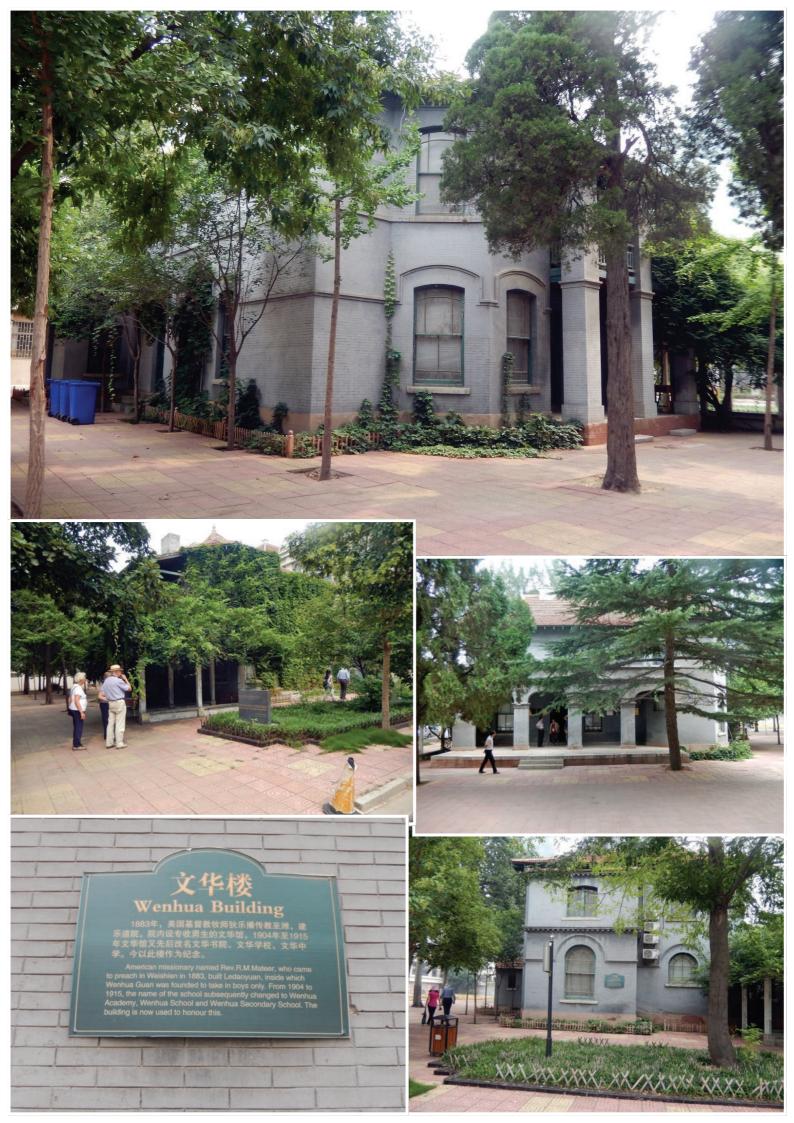

## 潍县乐道院暨西方侨民集中营旧址

THE FORMER SITE OF WEIHSIEN LE DAO YUAN & WESTERN CIVILIANS CONCENTRATION CAMP

#### 山东省人民政府二0—三年十月十日公布 ANNOUNCED BY THE PEOPLE'S COVERNMENT OF SHANDONG PROVINCE ON OCTOBER 10TH, 2013 滩坊市人民政府二0—三年十二月立 ERECTED BY THE PEOPLE'S COVERNMENT OF WEIFANG CITY IN DECEMBER OF 2013

#### Le Dao Yuan was Taken as Weihsien Camp

After Lapoulan Incident on July Thh. 1937, Japanese army accupied Jiaodong Peninwin at the beginning of 1928. Because at that the Montform maintaiced the neutral position, the Japanese army in Welhelen did not interfere Le Dan Yuan much. Guickly, Le Dan Yuan because a referen. The reference there cannot us 4000.

#### Le Dao Yuan was taken as Weihsien Camp

After Lugouqiao incident on July 7th, 1937, Japanese army occupied Jiaodong Peninsula at the beginning of 1938. Because at that time Americans maintained a neutral position, the Japanese army in Weihsien did not interfere Le Dao Yuan much. Quickly, Le Dao Yuan became a refuge. The refugees there came up to 4000.