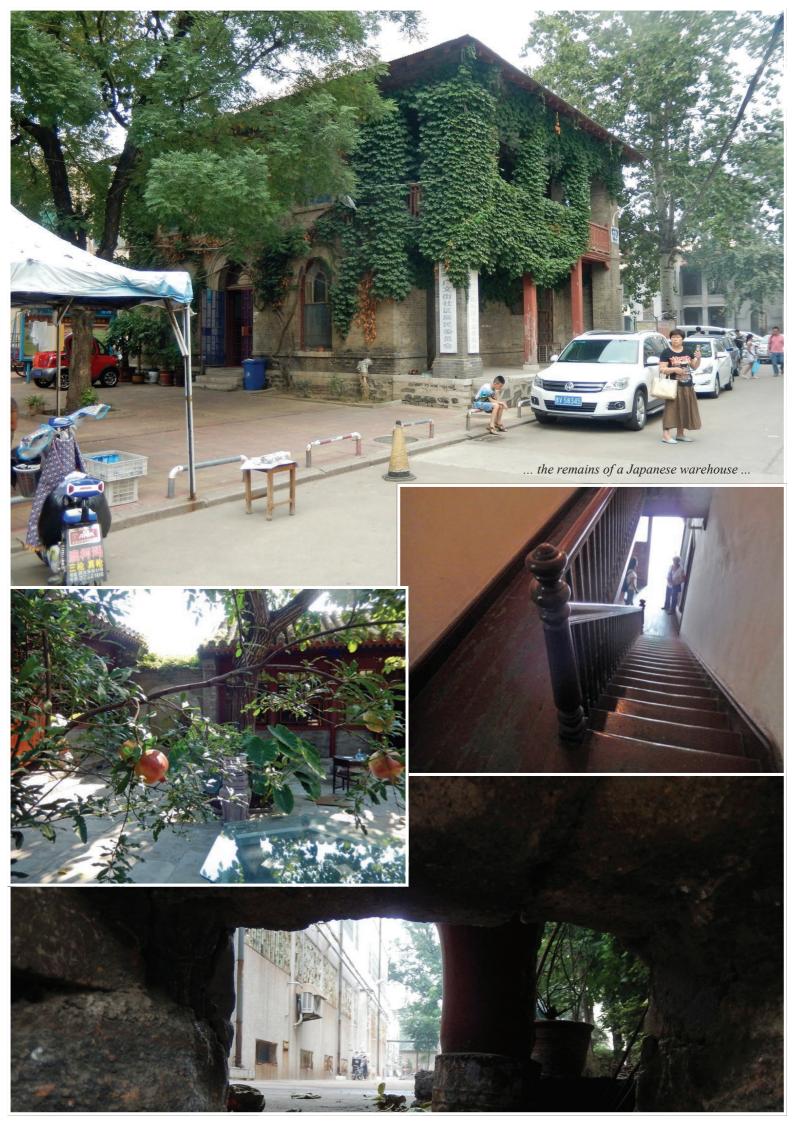

#### Le Dao Yuan was taken as Weihsien Camp

After Lugouqiao incident on July 7th, 1937, Japanese army occupied Jiaodong Peninsula at the beginning of 1938. Because at that time Americans maintained a neutral position, the Japanese army in Weihsien did not interfere Le Dao Yuan much. Quickly, Le Dao Yuan became a refuge. The refugees there came up to 4000.