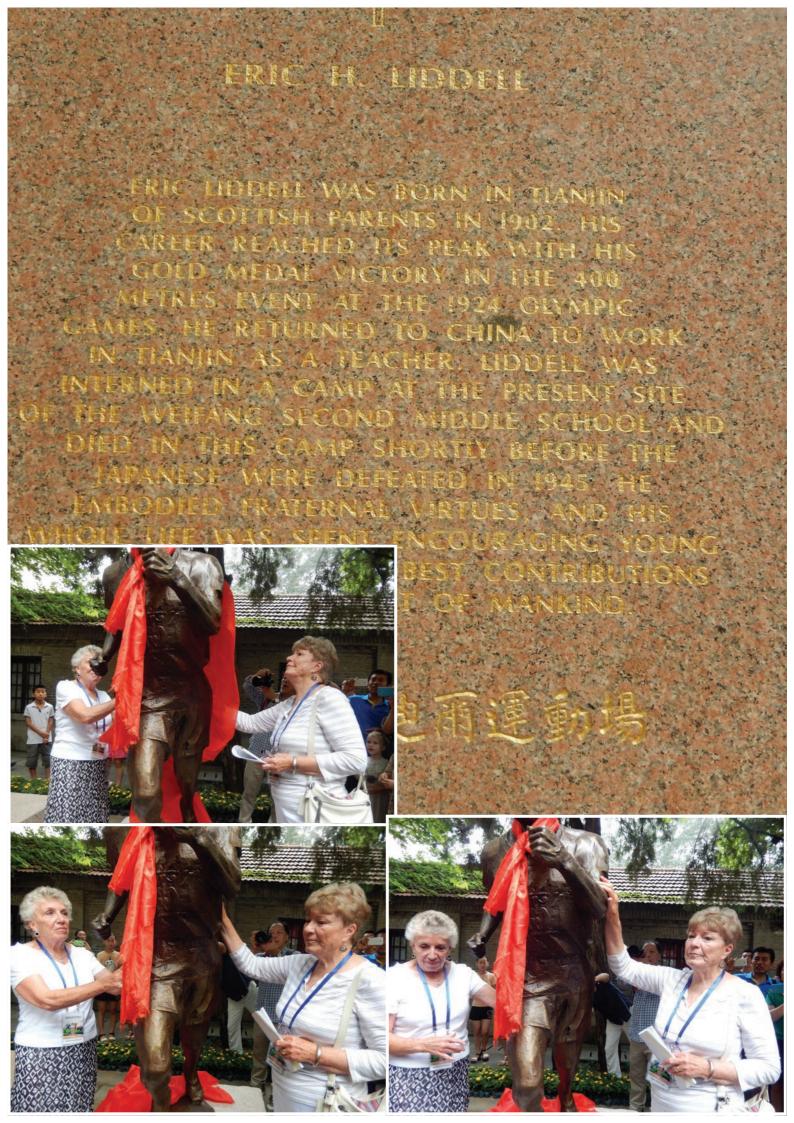

According to the statistics, there were totally about 2,011 European and Marrian pricets, doctors, teachers, businessens, students and so on including 327 children interned in the concentration camp by the Japanese. 500 of the were set free because of mar primeres exchange. Ener were many celebrities in the addit internees, anong these were American B. Japanese, who was note WF. Japanese of mar primeres exchange. Ener were many celebrities in the addit internees, anong these were American B. Japanese, who was note WF. Japanese Wr. W. Hayes, the President of North China Seminary School; Wr. Bavies, Dean of Qilu College; Mr. Arthur Hummel Jr., a teacher in the Widdle School attached to Catholic University, later as the American Ashausedor to China and Mr. Eric Liddell, the famous British Olymoic champion of 400 meter and.

According to the statistics, there were totally about 2,011 European priests, doctors, teachers, businessmen, students and so on, including 327 children interned in the concentration camp by the Japanese. 500 of them were set free because of war prisoners exchange. There were many celebrities in adult internees, among them were American R. Jaegher, who was once Mr. Jiang Jieshi's advisor; Mr. W. Hayes, the president of North China Seminary School; Mr Davies, Dean of Qilu College; Mr. Arthur Hummel Jr., a teacher in the Middle School attached to Catholic University, later as the American Ambassador to China and Mr. Eric Liddell, the famous British Olympic champion of 400 meter race.