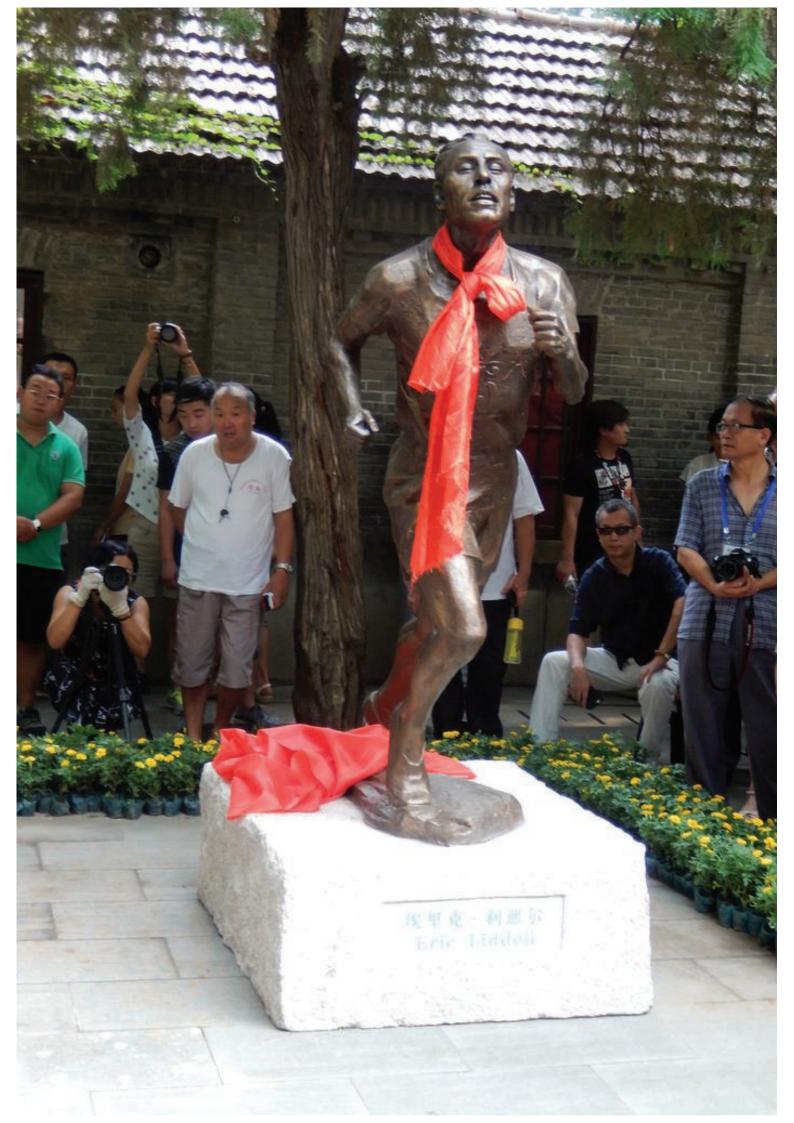

According to the statistics, there were totally about 2,011 European and Marrian pricets, doctors, teachers, businessens, students and so on including 327 children interned in the concentration camp by the Japanese. 500 of the were set free because of mar primeres exchange. Ener were many celebrities in the addit internees, anong these were American B. Japanese, who was note WF. Japanese of mar primeres exchange. Ener were many celebrities in the addit internees, anong these were American B. Japanese, who was note WF. Japanese Wr. W. Hayes, the President of North China Seminary School; Wr. Bavies, Dean of Qilu College; Mr. Arthur Hummel Jr., a teacher in the Widdle School attached to Catholic University, later as the American Ashausedor to China and Mr. Eric Liddell, the famous British Olymoic champion of 400 meter and.

According to the statistics, there were totally about 2,011 European priests, doctors, teachers, businessmen, students and so on, including 327 children interned in the concentration camp by the Japanese. 500 of them were set free because of war prisoners exchange. There were many celebrities in adult internees, among them were American R. Jaegher, who was once Mr. Jiang Jieshi's advisor; Mr. W. Hayes, the president of North China Seminary School; Mr Davies, Dean of Qilu College; Mr. Arthur Hummel Jr., a teacher in the Middle School attached to Catholic University, later as the American Ambassador to China and Mr. Eric Liddell, the famous British Olympic champion of 400 meter race.