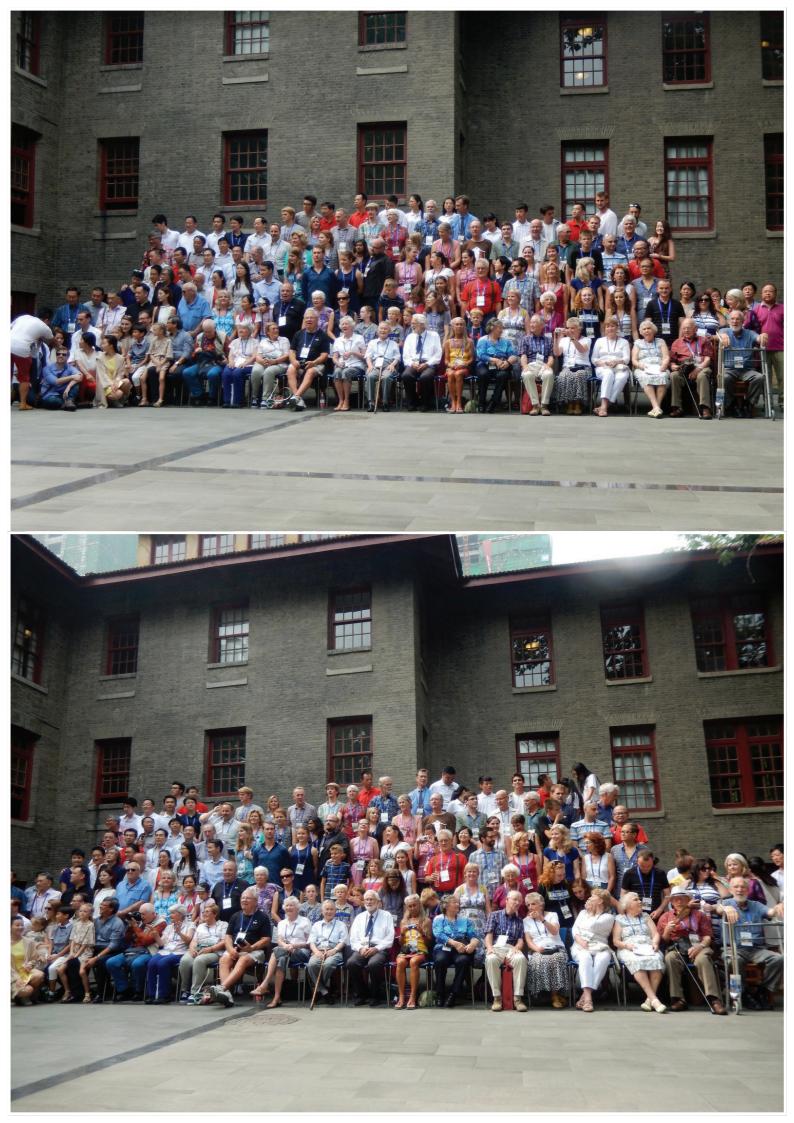

sidents from US, Britain and other countries who lived in the north of the Yangtze River and Shanghai.

According to the statistics, there were totally about 2,011 European priests, doctors, teachers, businessmen, students and so on, including 327 children interned in the concentration camp by the Japanese. 500 of them were set free because of war prisoners exchange. There were many celebrities in adult internees, among them were American R. Jaegher, who was once Mr. Jiang Jieshi's advisor; Mr. W. Hayes, the president of North China Seminary School; Mr Davies, Dean of Qilu College; Mr. Arthur Hummel Jr., a teacher in the Middle School attached to Catholic University, later as the American Ambassador to China and Mr. Eric Liddell, the famous British Olympic champion of 400 meter race.













# 

57

## Liberation day + ONE

















| Contraction of the Contraction of the Contraction of the | 33  |
|----------------------------------------------------------|-----|
| Surname                                                  |     |
| Steven                                                   |     |
| Stewart<br>Stickland                                     | 4 A |
| Stienlet                                                 |     |
| Stiens<br>Stobbeleir,de                                  | 2   |
| Stocker                                                  |     |
| Stoffer                                                  |     |
| Stolk<br>Straeten,van de                                 | Ð   |
| Strange                                                  |     |
| Stra