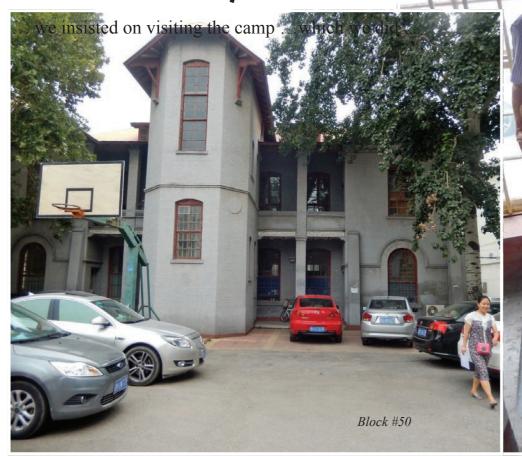

## 潍县乐道院暨西方侨民集中营旧址

THE FORMER SITE OF WEIHSIEN LE DAO YUAN & WESTERN CIVILIANS CONCENTRATION CAMP

#### Le Dao Yuan was taken as Weihsien Camp

After Lugouqiao incident on July 7th, 1937, Japanese army occupied Jiaodong Peninsula at the beginning of 1938. Because at that time Americans maintained a neutral position, the Japanese army in Weihsien did not interfere Le Dao Yuan much. Quickly, Le Dao Yuan became a refuge. The refugees there came up to 4000.