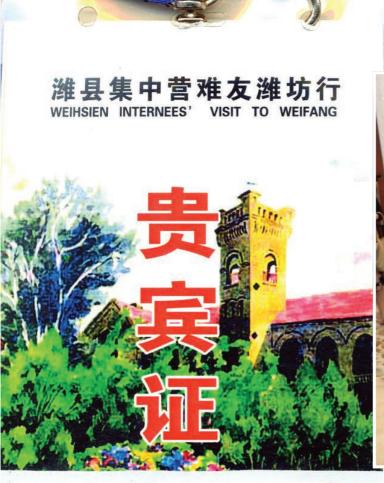

## 潍县乐道院暨西方侨民集中营旧址

THE FORMER SITE OF WEIHSIEN LE DAO YUAN & WESTERN CIVILIANS CONCENTRATION CAMP

#### 山东省人民政府二0—三年十月十日公布 ANNOUNCED BY THE PEOPLE'S COVERNMENT OF SHANDONG PROVINCE ON OCTOBER 10TH, 2013 滩坊市人民政府二0—三年十二月立 ERECTED BY THE PEOPLE'S COVERNMENT OF WEIFANG CITY IN DECEMBER OF 2013