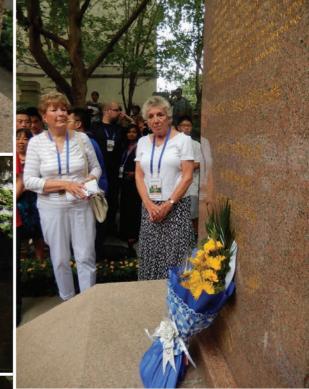

According to the statistics, there were totally about 2,011 European and Marrian pricets, doctors, teachers, businessens, students and so on including 327 children interned in the concentration camp by the Japanese. 500 of the were set free because of mar primeres exchange. Ener were many celebrities in the addit internees, anong these were American B. Japanese, who was note WF. Japanese of mar primeres exchange. Ener were many celebrities in the addit internees, anong these were American B. Japanese, who was note WF. Japanese Wr. W. Hayes, the President of North China Seminary School; Wr. Bavies, Dean of Qilu College; Mr. Arthur Hummel Jr., a teacher in the Widdle School attached to Catholic University, later as the American Ashausedor to China and Mr. Eric Liddell, the famous British Olymoic champion of 400 meter and.

According to the statistics, there were totally about 2,011 European priests, doctors, teachers, businessmen, students and so on, including 327 children interned in the concentration camp by the Japanese. 500 of them were set free because of war prisoners exchange. There were many celebrities in adult internees, among them were American R. Jaegher, who was once Mr. Jiang Jieshi's advisor; Mr. W. Hayes, the president of North China Seminary School; Mr Davies, Dean of Qilu College; Mr. Arthur Hummel Jr., a teacher in the Middle School attached to Catholic University, later as the American Ambassador to China and Mr. Eric Liddell, the famous British Olympic champion of 400 meter race.