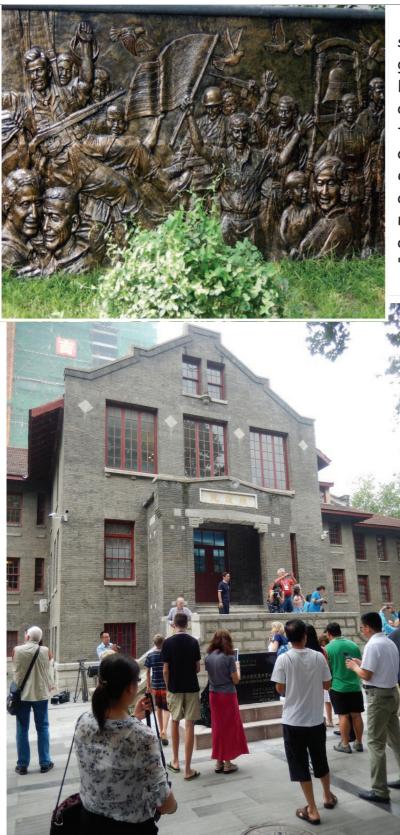

e were totally about 2,011 European and Marrian pricets, doctors, teachers, businessens, students and so on including 327 children interned in the concentration camp by the Japanese. 500 of the were set free because of mar primeres exchange. Ener were many celebrities in the addit internees, anong these were American B. Japanese, who was note WF. Japanese of mar primeres exchange. Ener were many celebrities in the addit internees, anong these were American B. Japanese, who was note WF. Japanese Wr. W. Hayes, the President of North China Seminary School; Wr. Bavies, Dean of Qilu College; Mr. Arthur Hummel Jr., a teacher in the Widdle School attached to Catholic University, later as the American Ashausedor to China and Mr. Eric Liddell, the famous British Olymoic champion of 400 meter and.



#### Le Dao Yuan was taken as Weihsien Camp

After Lugouqiao incident on July 7th, 1937, Japanese army occupied Jiaodong Peninsula at the beginning of 1938. Because at that time Americans maintained a neutral position, the Japanese army in Weihsien did not interfere Le Dao Yuan much. Quickly, Le Dao Yuan became a refuge. The refugees there came up to 4000.

After the Pacific War broke out, based on the excuse that the Japanese stole the secret information of the US army and

served for the Japanese army, US government gathered all the Japanese immigrants in San Francisco to a confined place near Los Angeles, and restricted their freedom. In order to take their revenge on US, Japan enforced to isolate and intern all the overseas persons living in enemy-occupied China from Britain, America