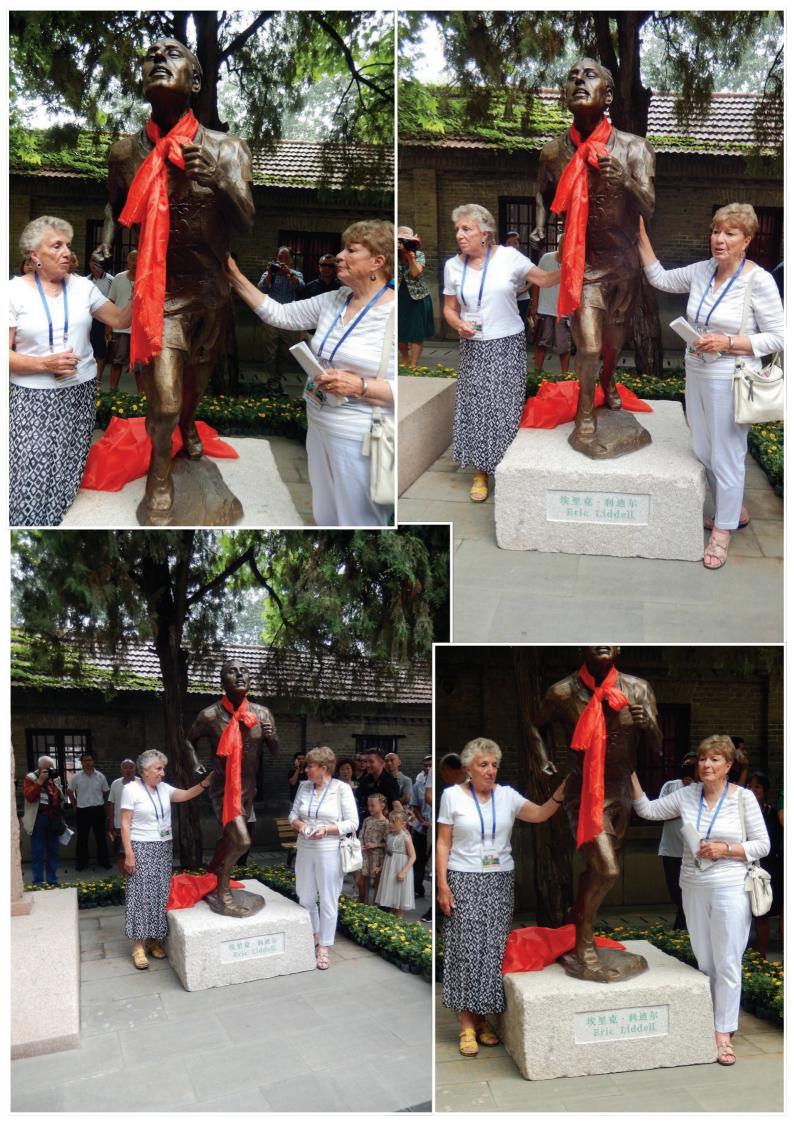

According to the statistics, there were totally about 2,011 European and Marrian pricets, doctors, teachers, businessens, students and so on including 327 children interned in the concentration camp by the Japanese. 500 of the were set free because of mar primeres exchange. Ener were many celebrities in the addit internees, anong these were American B. Japanese, who was note WF. Japanese of mar primeres exchange. Ener were many celebrities in the addit internees, anong these were American B. Japanese, who was note WF. Japanese Wr. W. Hayes, the President of North China Seminary School; Wr. Bavies, Dean of Qilu College; Mr. Arthur Hummel Jr., a teacher in the Widdle School attached to Catholic University, later as the American Ashausedor to China and Mr. Eric Liddell, the famous British Olymoic champion of 400 meter and.

According to the statistics, there were totally about 2,011 European priests, doctors, teachers, businessmen, students and so on, including 327 children interned in the concentration camp by the Japanese. 500 of them were set free because of war prisoners exchange. There were many celebrities in adult internees, among them were American R. Jaegher, who was once Mr. Jiang Jieshi's advisor; Mr. W. Hayes, the president of North China Seminary School; Mr Davies, Dean of Qilu College; Mr. Arthur Hummel Jr., a teacher in the Middle School attached to Catholic University, later as the American Ambassador to China and Mr. Eric Liddell, the famous British Olympic champion of 400 meter race.